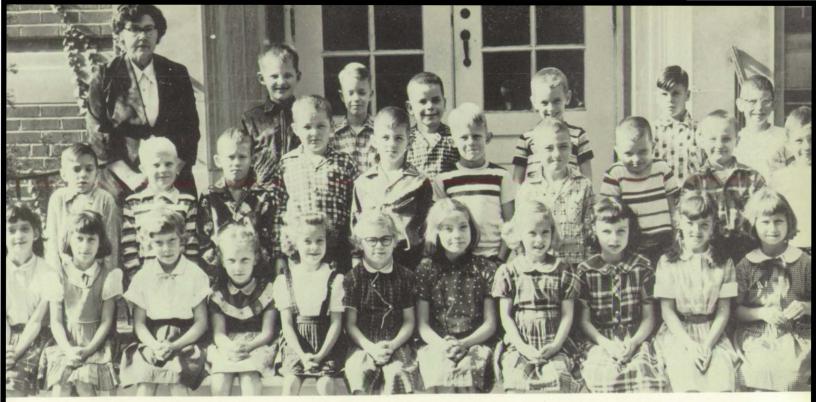

#### SIXTH GRADE

FRONT ROW: Charles Fidler, Sandra Capps, Garry Kenworthy, Karen Miller, Charles Harvey, Judy Hagarty, Phillip Emerson, Constance Knight, Tobey Dolen, Kathy Humphrey, Nick Kerkhof. SECOND ROW: Ronald Courtney, Eddie Bossom, James Forrester, Kenneth Giffin, Richard Foster, Keith Chase, Thomas Hilliker, Billie Jean Giffin, Glenda Dotson, Karen Harris, Diane Adams. THIRD ROW: Sharon Dye, Maedean Cox, Jerry Hite, Joan Adams, Sue Breedlove, Richard Antrim, Fred Kenworthy, Mrs. Kellum. FOURTH ROW: Janet Jones, Jill Casey, Patricia Haggard.