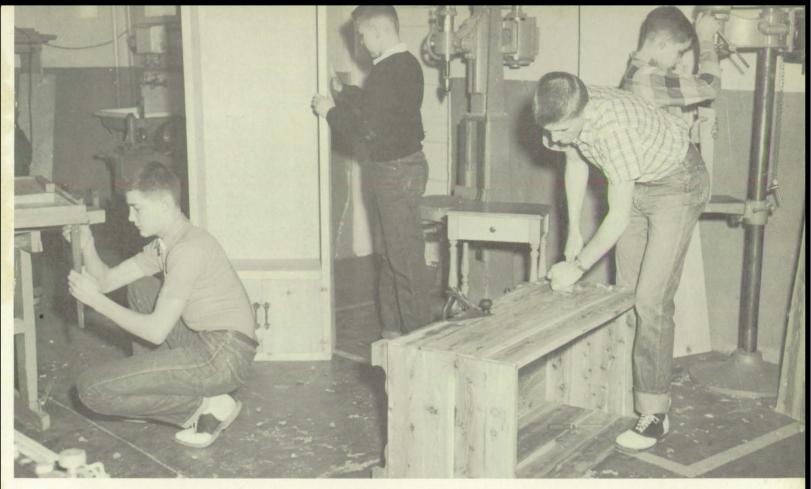

These boys are busy working on their shop projects. A fine job will be done by these freshmen.

Charlotte, Lynn, and Martha are busy today working toward being better homemakers of tomorrow.

These are typical classroom scenes found in our school each day.