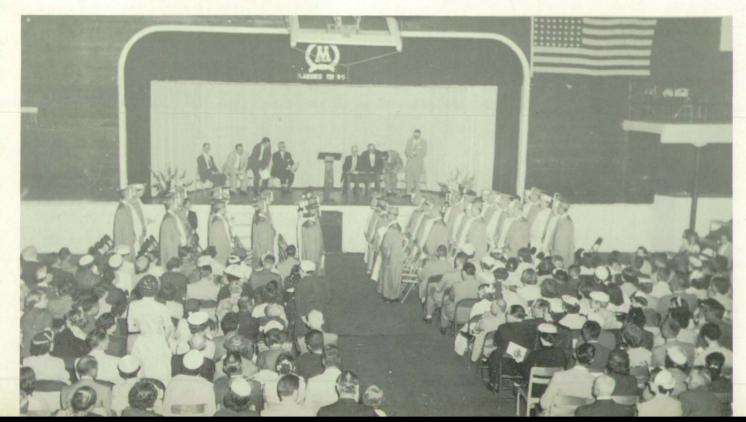

ting of the Prom, given by the Class of 1957 in honor of the graduating Class of 1956.



The music put the dancers in a lighthearted mood, at the Junior-Senior Prom.

On May 11, the Junior-Senior Prom was held at the I. U. Medical Center in Indianapolis.



The Senior Class President gave the speech that really meant the Prom was a success!

#### SENIOR PROM



The Prom is over and the memories still fresh in their minds, a couple pauses to live over, a few of the moments they found the most enjoyable!





FOOTBALL QUEEN, LINDA O'HAIR

QUEENS

MAY DAY QUEEN, JANET SWISHER PROM QUEEN, CLARA LUGAR







### BACCALAUREATE

May 13th at the Christiana Church





A night we will never forget when we received our long awaited diplomas.

#### COMMENCEMENT

The class of '56 after commencement







## FOOTBALL TEAM

FIRST ROW: Manager M. Hundley, B. Swisher, D. Young, D. Donofrio, R. Griggs, D. Daily, B. Jones, J. Gross, T. Johnson. SECOND ROW: W. Boyd, D. Hyatt, R. Harris, L. Tolbert, J. Record, N. Ulrey, B. Swinney, J. Haymaker, G. THIRD ROW: Assistant Coach J. Moore, Coach R. Forsyth, M. Connell, T. Fishel, N. Sheilds, J. Casey, G. Alsup, K. R. Prescott, G. Wilshire, B. Harris, Principal W. Richards.



#### SCHEDULE

|       |    |              |    | M. H. S. | OPP. |
|-------|----|--------------|----|----------|------|
| Sept. | 2  | Bedford      | H  | 0        | 9    |
|       | 9  | *Dec. Cent.  | H  | 12       | 0    |
|       | 16 | *Danville    | T  | 7        | 56   |
|       | 23 | University   | T  | 0        | 14   |
|       | 30 | *Greenwood   | T  | 0        |