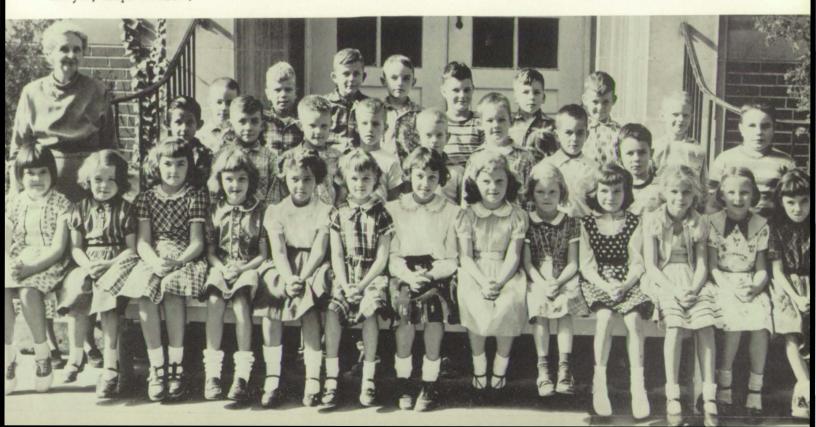

FRONT ROW: Charles Pottorff, George Napier, Bonita Lightle, Linda Scutten, Mary Ann Weddle, Mayanne Record, Norma Payton, Melinda Warriner, Diane Hillman, Nancy Richardson, Wandy Lowry, James Rodenbeck, John Mowery. SECOND ROW: Bill Van Metre, Donald Mosier, Wendy Van Winkle, Sherry Merideth, John Mendenhall, Tandy Huff, Mary Priller, Paula Wilkins, Edna Richardson, Stanley O'Hair, Roy Lee Skaggs. THIRD ROW: Carolyn Thompson, Chere Littell, James Quillen, Donald Wilcher, Wanda Lundy, Pamela Weakley, Carol Thompson, Leroy Selke, Tommy Storm, Cecil Lundy, Arthur Smith, Mrs. Truax