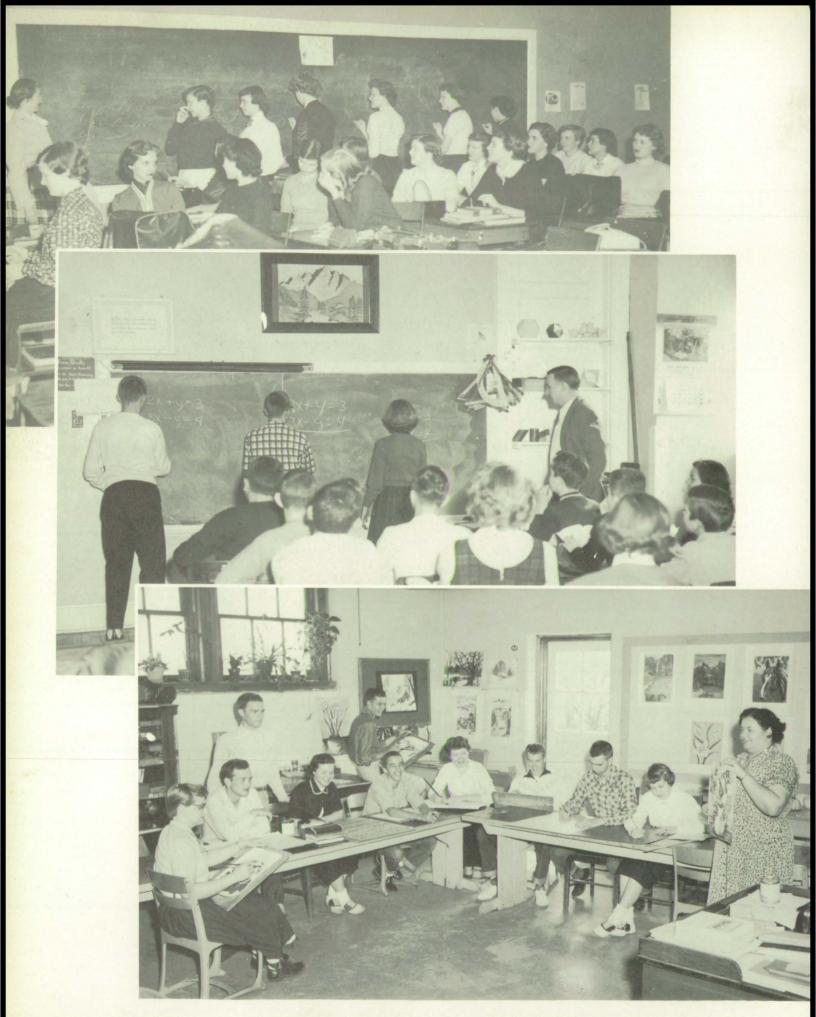

These boys are busy working on their shop projects. A fine job will be done by these freshmen.

Charlotte, Lynn, and Martha are busy today working toward being better homemakers of tomorrow.

These are typical classroom scenes found in our school each day.