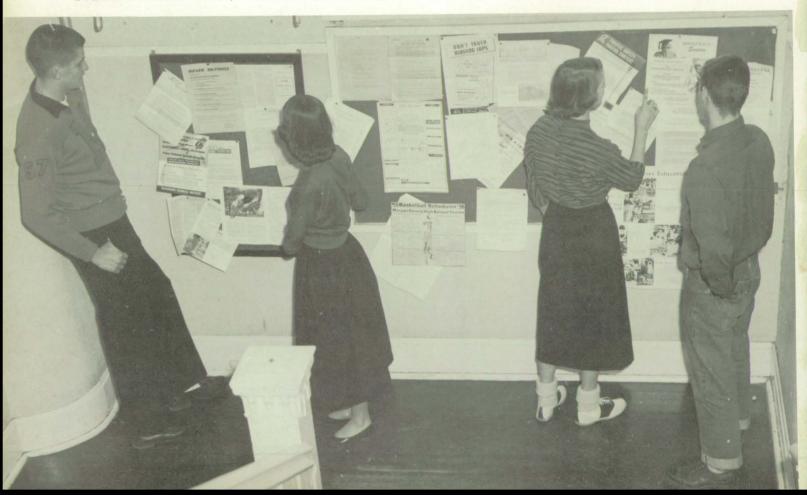

While collecting books at the lockers friends often find time to stop and chat.

During the school day our bulletin board often carries articles of interest to students like Neal, Susanne, Linda, and Johnny.