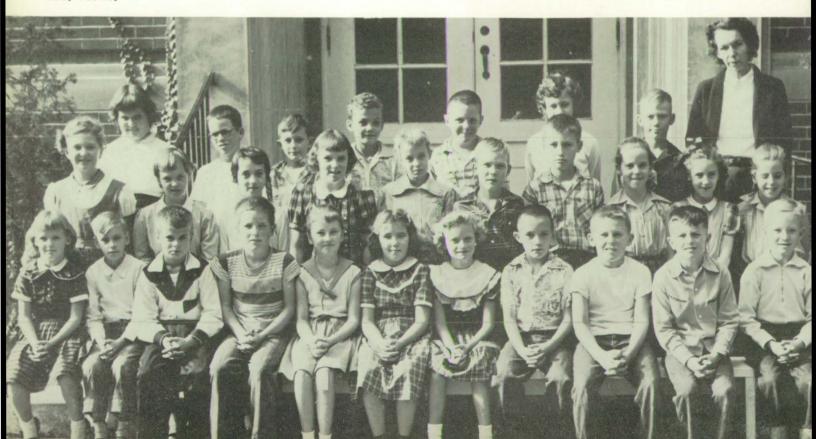

#### SEVENTH GRADE

FRONT ROW: Michael Richardson, Martin Magenheimer, Jack Parks, Cheryl Daily, Sharon Leonard, Kay Record, Bruce Ratliff, David Richards, Jimmy Kricks, Doyle Robling, Richard Spoon. SECOND ROW: Larry Medsker, Coleen Sawyers, Judy Raeer, Donna Rutledge, Cindy McElwain, Billy Armstrong, Paul Iangley, John Altman, Tommy Mendenhall. THIRD ROW: Diana Levin, Barbara Marin, Carolyn Kinnett, Gladys Napier, James Willians, Dorothy Smith, Larry Short, Ronnie Rairdon. FIFTH ROW: Robert Lundy, Bill Kale, Barbara Noble, Pamela Slater, Kenny Shrake, Charles Richey, Onis Brown.