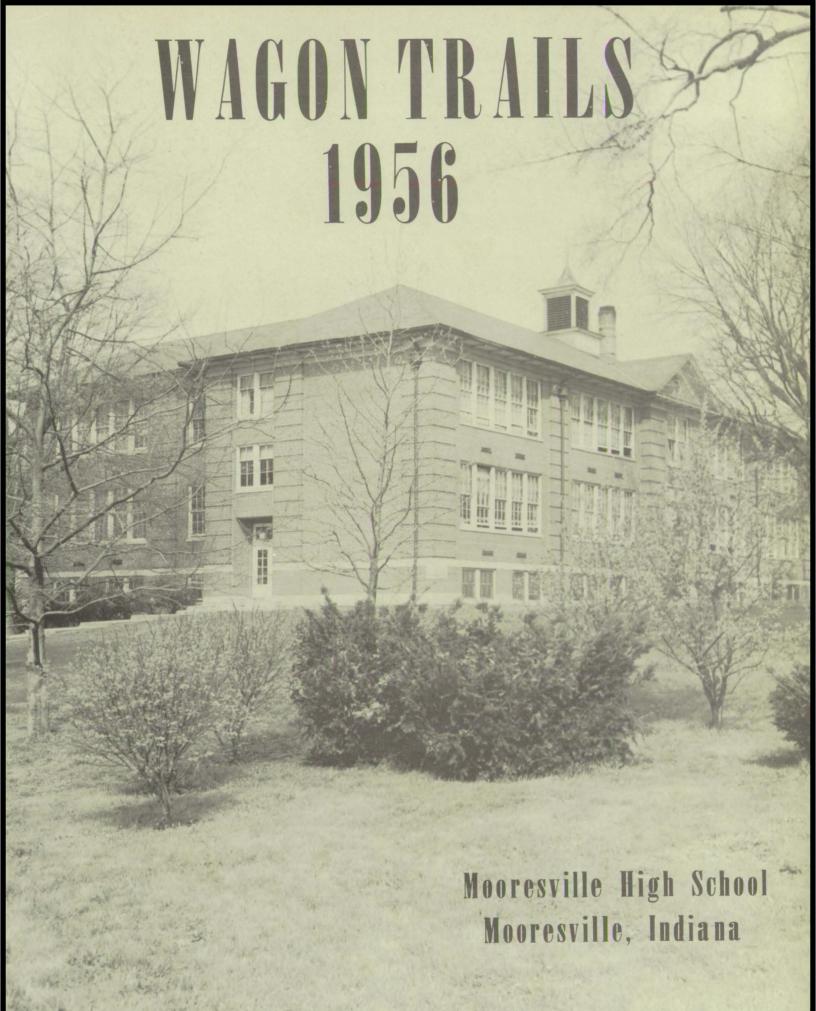

# FOREWORD

A cold morning in winter can be as memorable as a warm day in the spring when the school day may be started by a hurried run to the bus and a brisk walk to the campus itself. Through the years our studies are made more pleasant by the beautiful campus facilities we appreciate here on one of Indiana's most picturesque campuses.

Come along and join us as we enjoy a pleasant year, colored not only by our experiences, but by the ever-changing panorama of nature that surrounds us.

This isn't an unusual picture. Gary is always being timed and Mr. Sargent is most always doing the timing.