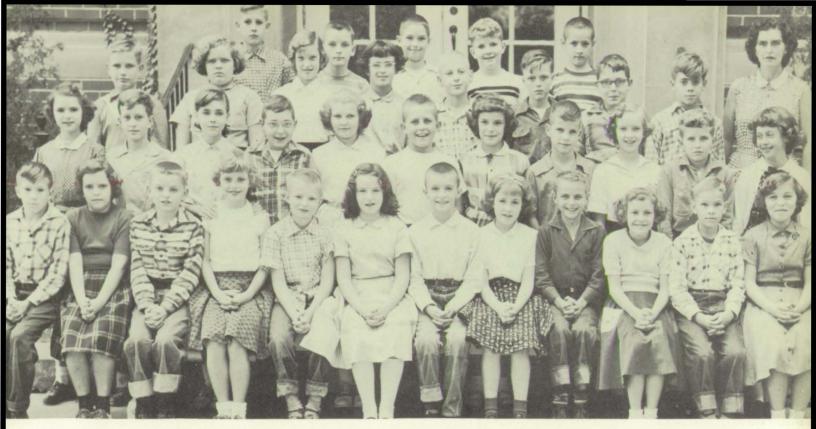

FRONT ROW: June Swinney, Carole Stamm, Margaret McNabney, Patty Wooldridge, Catherine Record, Carol Quattrocchi, Carol Selke, Judy Mynott, Sandy Roberson, Pearl Nott. SECOND ROW: Margaret Mays, Frank Lowrey, Raymond Lopossa, Ronald Allman, Walter Sweet, Eddie Rouse, Bobby Jackson, Sandra Cannon, THIRD ROW: Gerna Duncan, William Robinson, Larry McDaniels, Johnny Moore, Nick Wetzel, Ronnie Matney, Richard Short.