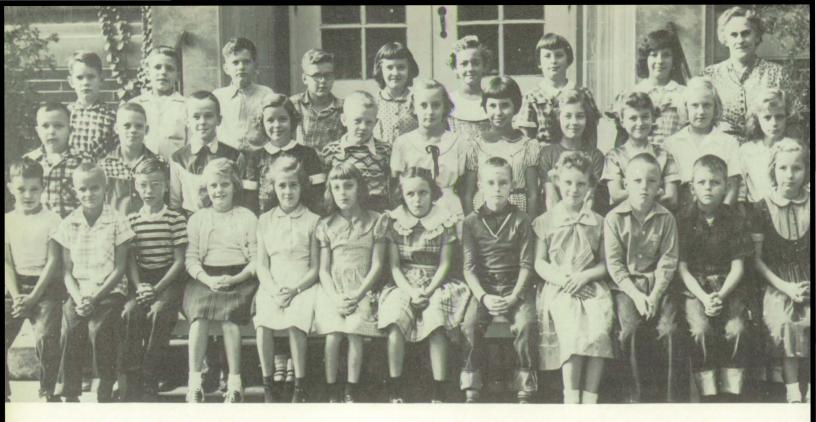

FRONT ROW: Richard Deibel, Terry Hornaday, David Barker, Joey Van Bokkelen, Don Adams, Ralph Daily, Charles Hamilton, Amy Hadley, Carlotta Keith, Christine Borders, Sue Haskett, Donna Hicks. SECOND ROW: Nancy Via, Reba Rooker, Maralee Gibbs, Jackie Forcum, Sandy Gunnell, Judy Goad, Carol Anders, Nina House, Charles Harvey, Bill Garrison, Nannie Cravens. THIRD ROW: Carol Borders, June Colee, Carolyn Hornaday, Karen Conner, Liane Hawkins, Sue Capito, Larry Woods, Kenneth Davis, Tommy Lapprad. FOURTH ROW: Carol Hendrickson, Sandra Davis, Jayne Boyd, Phillip Gibbs, Harry Gibson, Bert Haggard, Harold Estes. FIFTH ROW: Kay Allison, Suzanne Winder, Sharon Hamblen, Randy Hogue, Gary Butcher, Jimmy Tompkins, Ray Hartley.