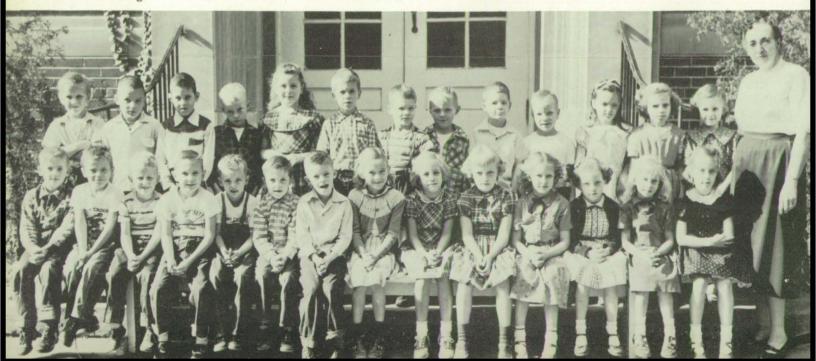

FRONT ROW: Albert Barnes, Ronald Foster, Duane Magenheimer, Lana Bailey, Martha Hayes, Ruby Cox, Linda Miller, James Fischer, Sharon Heckman, Ronald Blackburn, Kenneth Hicks, Janice Forrester. SECOND ROW: Larry Blaschke, Dan Hadley, Jay Coleman, Sara Gibbs, Ronald Harbin, Rita Kenworthy, Martha Casey, Barbara Criswell, Janel Monday, Georgia Gregory, Gloria Dotson. THIRD ROW: Richard Hagarty, Marc Keltner, Ronald Laprodd, Jack Duncan, Barbara Hook, Vicki Fields, Glenna Arnold, Jennie Lundy, Mrs. Haase.