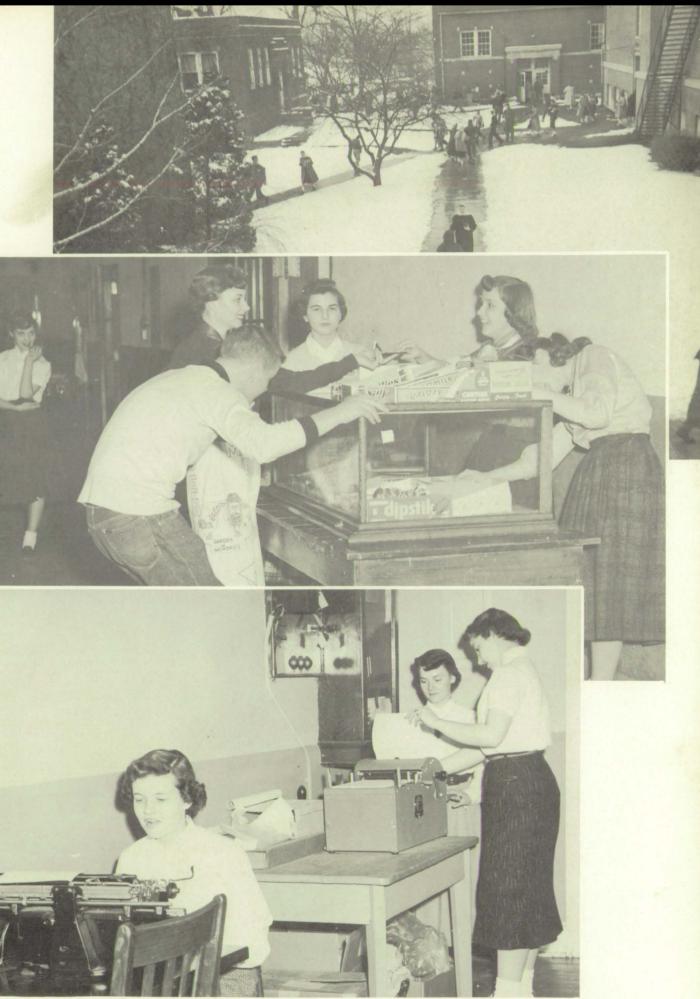

Come along and join us as we enjoy a pleasant year, colored not only by our experiences, but by the ever-changing panorama of nature that surrounds us.

This isn't an unusual picture. Gary is always being timed and Mr. Sargent is most always doing the timing.

Roberta is kept busy selling school supplies to students like Judy, Ramona and Allen.

Many problems such as Bill's are taken to Mr. Richards' office daily.

A library pass is often spent reading the funnies like Donna and Charles are doing.

While collecting books at the lockers friends often find time to stop and chat.

During the school day our bulletin board often carries articles of interest to students like Neal, Susanne, Linda, and Johnny.

These boys are busy working on their shop projects. A fine job will be done by these freshmen.

Charlotte, Lynn, and Martha are busy today working toward being better homemakers of tomorrow.

These are typical classroom scenes found in our school each day.

ROBERTA SWINNEY, School Secretary