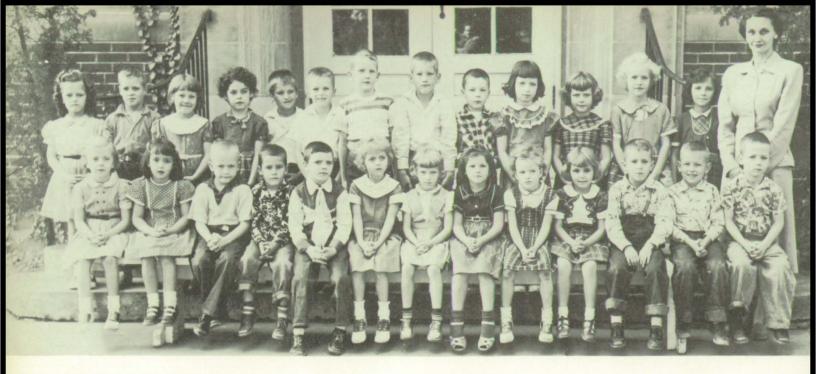

FIFTH GRADE

FRONT ROW: Billy Kennedy, Julia Hagee, Randall Caldwell, Lu Rhe Hawkins, Joe DeHoney, Mary Powell, Bill Harad, George Ann Fields, Dale Greene, Marsha Featherston, Bill Beasley, Susan Jessup. SECOND ROW: Darla Anders, Stephen Edwards, Cassandra Brown, Ronald Helmick, Barbara Hensley, Terry Kenworthy, Pamela Joyner, Joe Clark, Louetta Chowning, Tommy Gibbs, Sharon Bellamy. THIRD ROW: Robert Booher, Beulah Goble, Sandra Altman, Karen Keck, Norman Cox, Macky Duncan, Donald Helmick, Oakley Brown, Martha Copeland. FOURTH ROW: Wayne Chilcote, Delbert Huth, Carl Cowen, Michael Free, John Joyner.