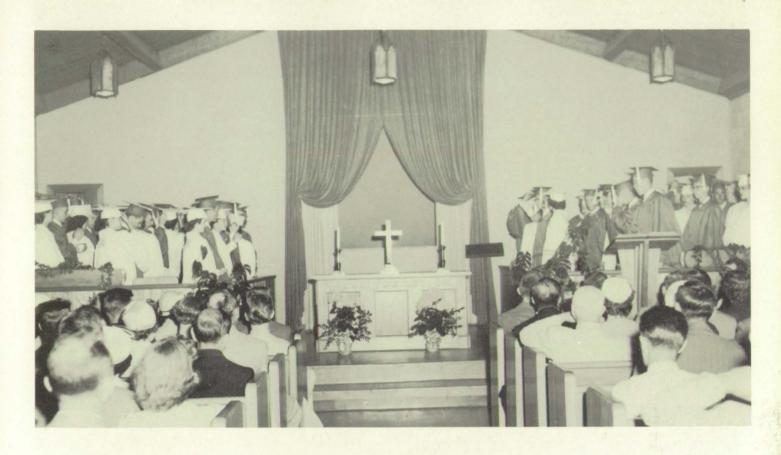

hest honors at the Prom, as the Senior Queen and King, were crowned by the Junior Class. This will go down in their Memory Books.

The theme of the Prom "Moon Over Miami" was the perfect setting of the Prom, given by the Class of 1957 in honor of the graduating Class of 1956.



The music put the dancers in a lighthearted mood, at the Junior-Senior Prom.

On May 11, the Junior-Senior Prom was held at the I. U. Medical Center in Indianapolis.



The Senior Class President gave the speech that really meant the Prom was a success!

#### SENIOR PROM



The Prom is over and the memories still fresh in their minds, a couple pauses to live over, a few of the moments they found the most enjoyable!





FOOTBALL QUEEN, LINDA O'HAIR

QUEENS

MAY DAY QUEEN, JANET SWISHER PROM QUEEN, CLARA LUGAR







### BACCALAUREATE

May 13th at the Christiana Church





A night we will never forget when we received our long awaited diplomas.

#### COMMENCEMENT

The class of '56 after commencement







## FOOTBALL TEAM

FIRST ROW: Manager M. Hundley, B. Swisher, D. Young, D. Donofrio, R. Griggs, D. Daily, B. Jones, J. Gross, T. Johnson. SECOND ROW: W. Boyd, D. Hyatt, R. Harris, L. Tolbert, J. Record, N. Ulrey, B. Swinney, J. Haymaker, G. THIRD ROW: Assistant Coach J. Moore, Coach R. Forsyth, M. Connell, T. Fishel, N. Sheilds, J. Casey, G. Alsup, K. R. Prescott, G. Wilshire, B. Harris, Principal W. Richards.



#### SCHEDULE

|       |    |              |    | M. H. S. | OPP. |
|-------|----|--------------|----|----------|------|
| Sept. | 2  | Bedford      | H  | 0        | 9    |
|       | 9  |