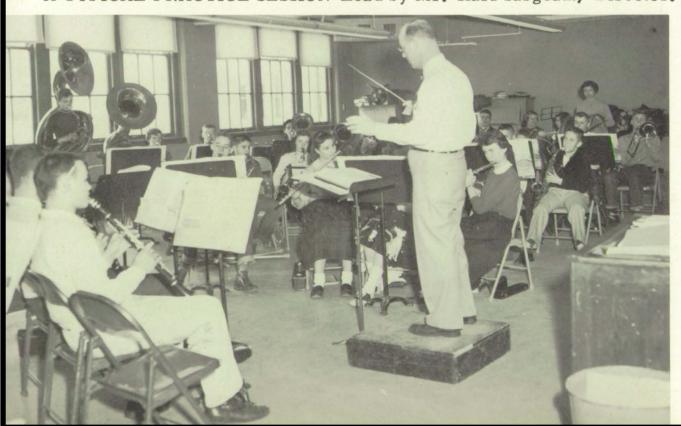

Come along and join us as we enjoy a pleasant year, colored not only by our experiences, but by the ever-changing panorama of nature that surrounds us.

This isn't an unusual picture. Gary is always being timed and Mr. Sargent is most always doing the timing.