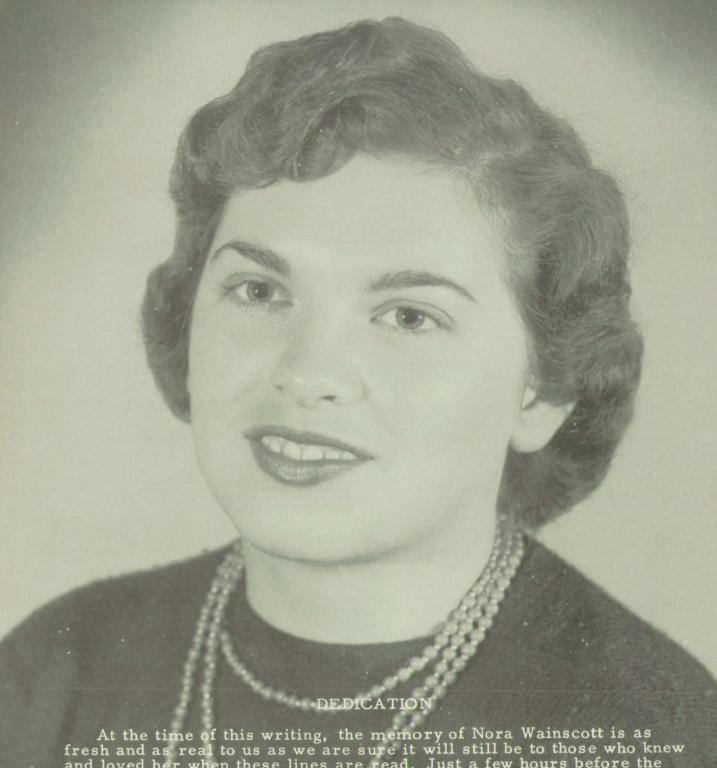

At the time of this writing, the memory of Nora Wainscott is as fresh and as real to us as we are sure it will still be to those who knew and loved her when these lines are read. Just a few hours before the Wagon Trails '56 was sent out for printing, Nora was taken from us as quickly and as surely as only death can be. Our sorrow is for our own loss, for we who knew her know that she is where she will always be happy and free from harm. It is thus with a selfish, though human regret that we hold her memory dear.

Her ready smile, her steady dependability when a job must be done, her willingness to participate when any of her many talents were called for, and her friendliness were as deeply rooted as her religious convictions. Her lively personality and high moral character won Nora the admiration and respect to her memory that few of us can ever hope

the admiration and respect to her memory that few of us can ever hope to boast.

To all her family and her loved ones, we of the Senior Class; both as a representative of the school and as her personal friends wish to extend our deep regret, and to express our mutual sorrow.