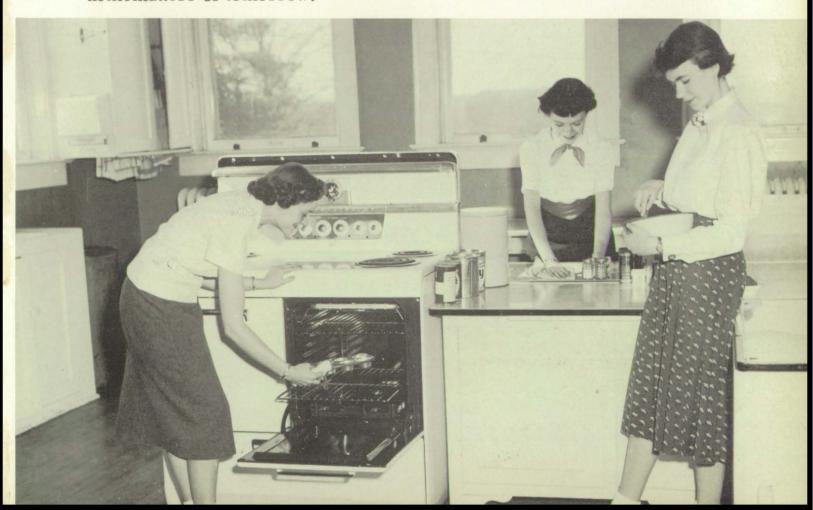

These boys are busy working on their shop projects. A fine job will be done by these freshmen.

Charlotte, Lynn, and Martha are busy today working toward being better homemakers of tomorrow.

These are typical classroom scenes found in our school each day.