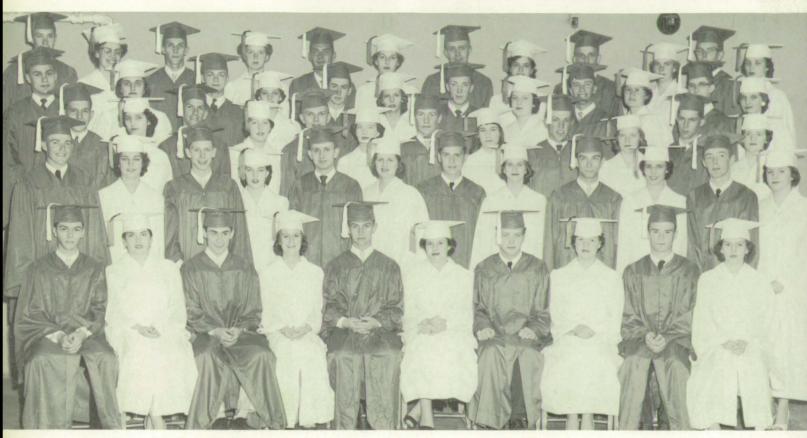

e crowned by the Junior Class. This will go down in their Memory Books.

The theme of the Prom "Moon Over Miami" was the perfect setting of the Prom, given by the Class of 1957 in honor of the graduating Class of 1956.



The music put the dancers in a lighthearted mood, at the Junior-Senior Prom.

On May 11, the Junior-Senior Prom was held at the I. U. Medical Center in Indianapolis.



The Senior Class President gave the speech that really meant the Prom was a success!

#### SENIOR PROM



The Prom is over and the memories still fresh in their minds, a couple pauses to live over, a few of the moments they found the most enjoyable!





FOOTBALL QUEEN, LINDA O'HAIR

QUEENS

MAY DAY QUEEN, JANET SWISHER PROM QUEEN, CLARA LUGAR







### BACCALAUREATE

May 13th at the Christiana Church





A night we will never forget when we received our long awaited diplomas.

#### COMMENCEMENT

The class of '56 after commencement







## FOOTBALL TEAM

FIRST ROW: Manager M. Hundley, B. Swisher, D. Young, D. Donofrio, R. Griggs, D. Daily, B. Jones, J. Gross, T. Johnson. SECOND ROW: W. Boyd, D. Hyatt, R. Harris, L. Tolbert, J. Record, N. Ulrey, B. Swinney, J. Haymaker, G. THIRD ROW: Assistant Coach J. Moore, Coach R. Forsyth, M. Connell, T. Fishel, N. Sheilds, J. Casey, G. Alsup, K. R. Prescott, G. Wilshire, B. Harris, Principal W. Richards.



#### SCHEDULE

|       |    |              |    | M. H. S. | OPP. |
|-------|----|--------------|----|----------|------|
| Sept. | 2  | Bedford      | H  | 0        | 9    |
|       | 9  | *Dec. Cent.  | H  | 12       | 0    |
|       | 16 | *Dan