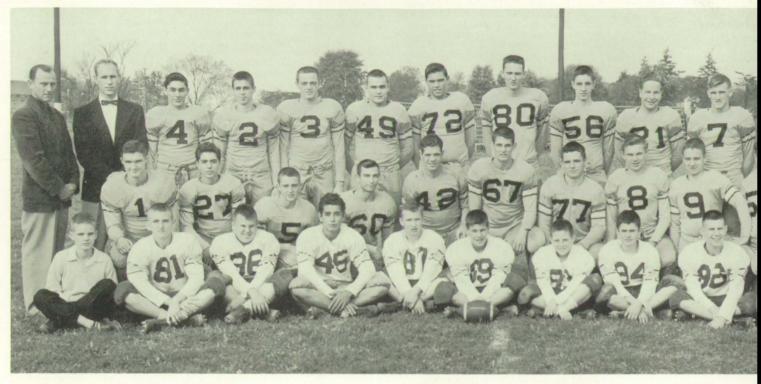

of the Prom, given by the Class of 1957 in honor of the graduating Class of 1956.



The music put the dancers in a lighthearted mood, at the Junior-Senior Prom.

On May 11, the Junior-Senior Prom was held at the I. U. Medical Center in Indianapolis.



The Senior Class President gave the speech that really meant the Prom was a success!

#### SENIOR PROM



The Prom is over and the memories still fresh in their minds, a couple pauses to live over, a few of the moments they found the most enjoyable!





FOOTBALL QUEEN, LINDA O'HAIR

QUEENS

MAY DAY QUEEN, JANET SWISHER PROM QUEEN, CLARA LUGAR







### BACCALAUREATE

May 13th at the Christiana Church





A night we will never forget when we received our long awaited diplomas.

#### COMMENCEMENT

The class of '56 after commencement







## FOOTBALL TEAM

FIRST ROW: Manager M. Hundley, B. Swisher, D. Young, D. Donofrio, R. Griggs, D. Daily, B. Jones, J. Gross, T. Johnson. SECOND ROW: W. Boyd, D. Hyatt, R. Harris, L. Tolbert, J. Record, N. Ulrey, B. Swinney, J. Haymaker, G. THIRD ROW: Assistant Coach J. Moore, Coach R. Forsyth, M. Connell, T. Fishel, N. Sheilds, J. Casey, G. Alsup, K. R. Prescott, G. Wilshire, B. Harris, Principal W. Richards.



#### SCHEDULE

|       |    |              |    | M. H. S. | OPP. |
|-------|----|--------------|----|----------|------|
| Sept. | 2  | Bedford      | H  | 0        | 9    |
|       | 9  | *Dec. Cent.  | H  | 12       | 0    |
|       | 16 | *Danville    | T  | 7        | 56   |
|       | 23 | University   | T  | 0        | 14   |
|       | 30 | *Greenwood   | T  | 0        | 12