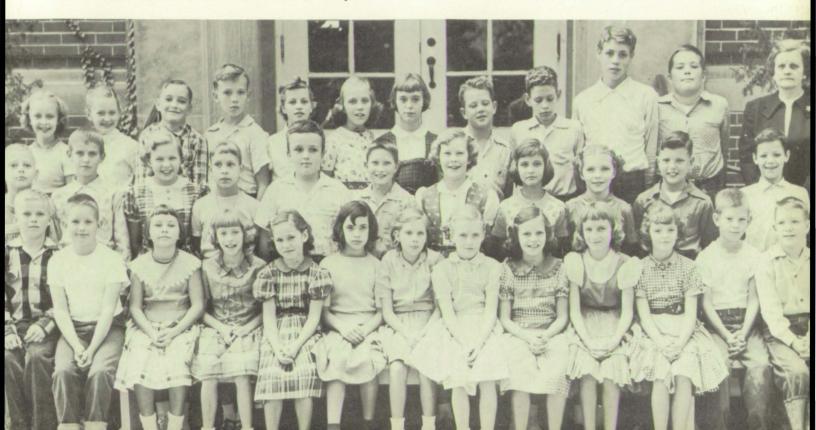

#### EIGHTH GRADE

FRONT ROW: Penny Lett, Nancy Lightle, Karen Sheperd, Jackie Littell, Ricky Lee, Bennie Arnold, Kenny Comer, Stanley Emerson, Ray Stanfield, Dennis Green, Wendy Jo Leonard. SECOND ROW: Jerry Thompson, Kay Collier, Sue Head, Nancy Hert, Paula Swisher, Sharon Keltner, Dorothy Atwood, Sandra Cannon, Julia Joyner, Pat Carson. THIRD ROW: Charles Allen, Jo Curtsinger, Mike Davidson, Steve Hilliker, Virgilene Kays, Frankie Featherston, Janie Boyd, Joan Elkin, Madelyn Chase, Philip Coleman, Bonnie Skinner.